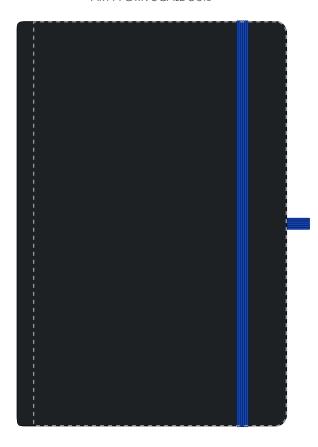

Product and Artwork Proof

A5 BLACK MOLE

Your Ref: Quantity: Product Code: QS0765
Our Ref: Version: 1 Product Colour: ROYAL BLUE

**PRINTING CONCERNS:** 

We stock this item in the following colours

## ARTWORK SCALE 50%

Product Image for visualisation - colours may vary

The dashed line is to demonstrate print area and will not appear on your printed item